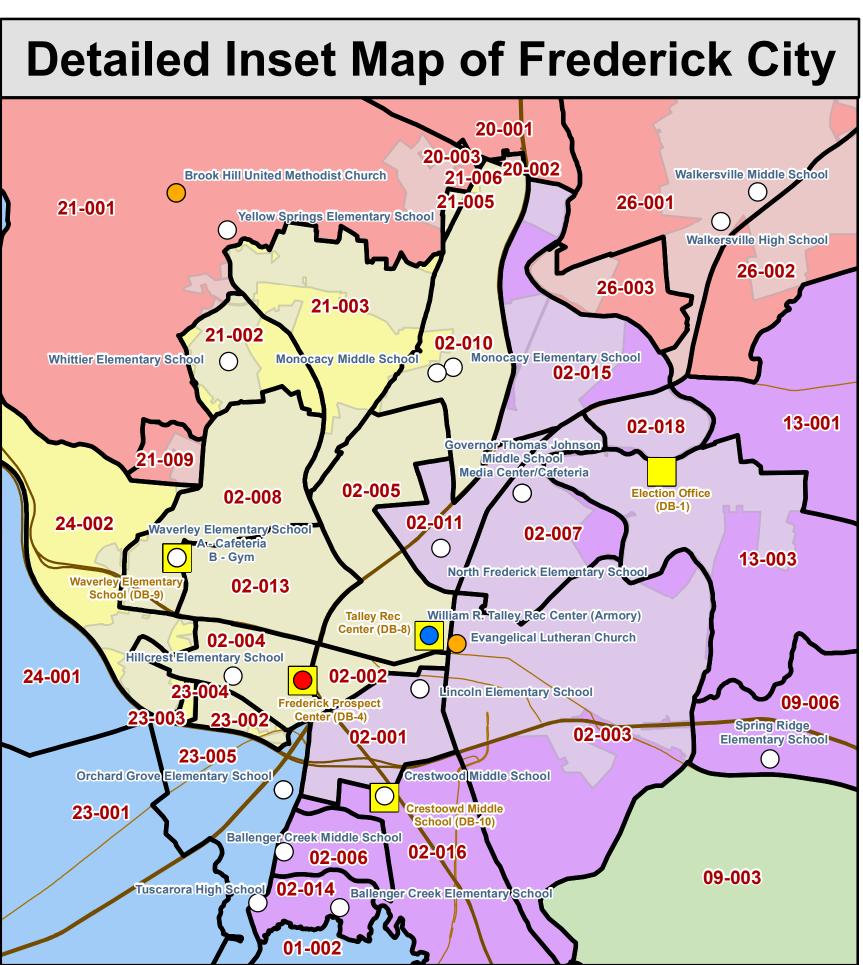

# 2024 Council Districts, Election Districts, and Precincts

# Frederick County, Maryland

**Board of Elections** March 11, 2024 Frederick County GIS

# Election Precinct

- Election District
- Interstate/Highway
- State Route
- Roads
- Municipalities

### **Election Polling Places**

- Church
- Club
- Community Center
- Library
- Rec Center
- School
- Early Voting
- Drop Box Sites

10