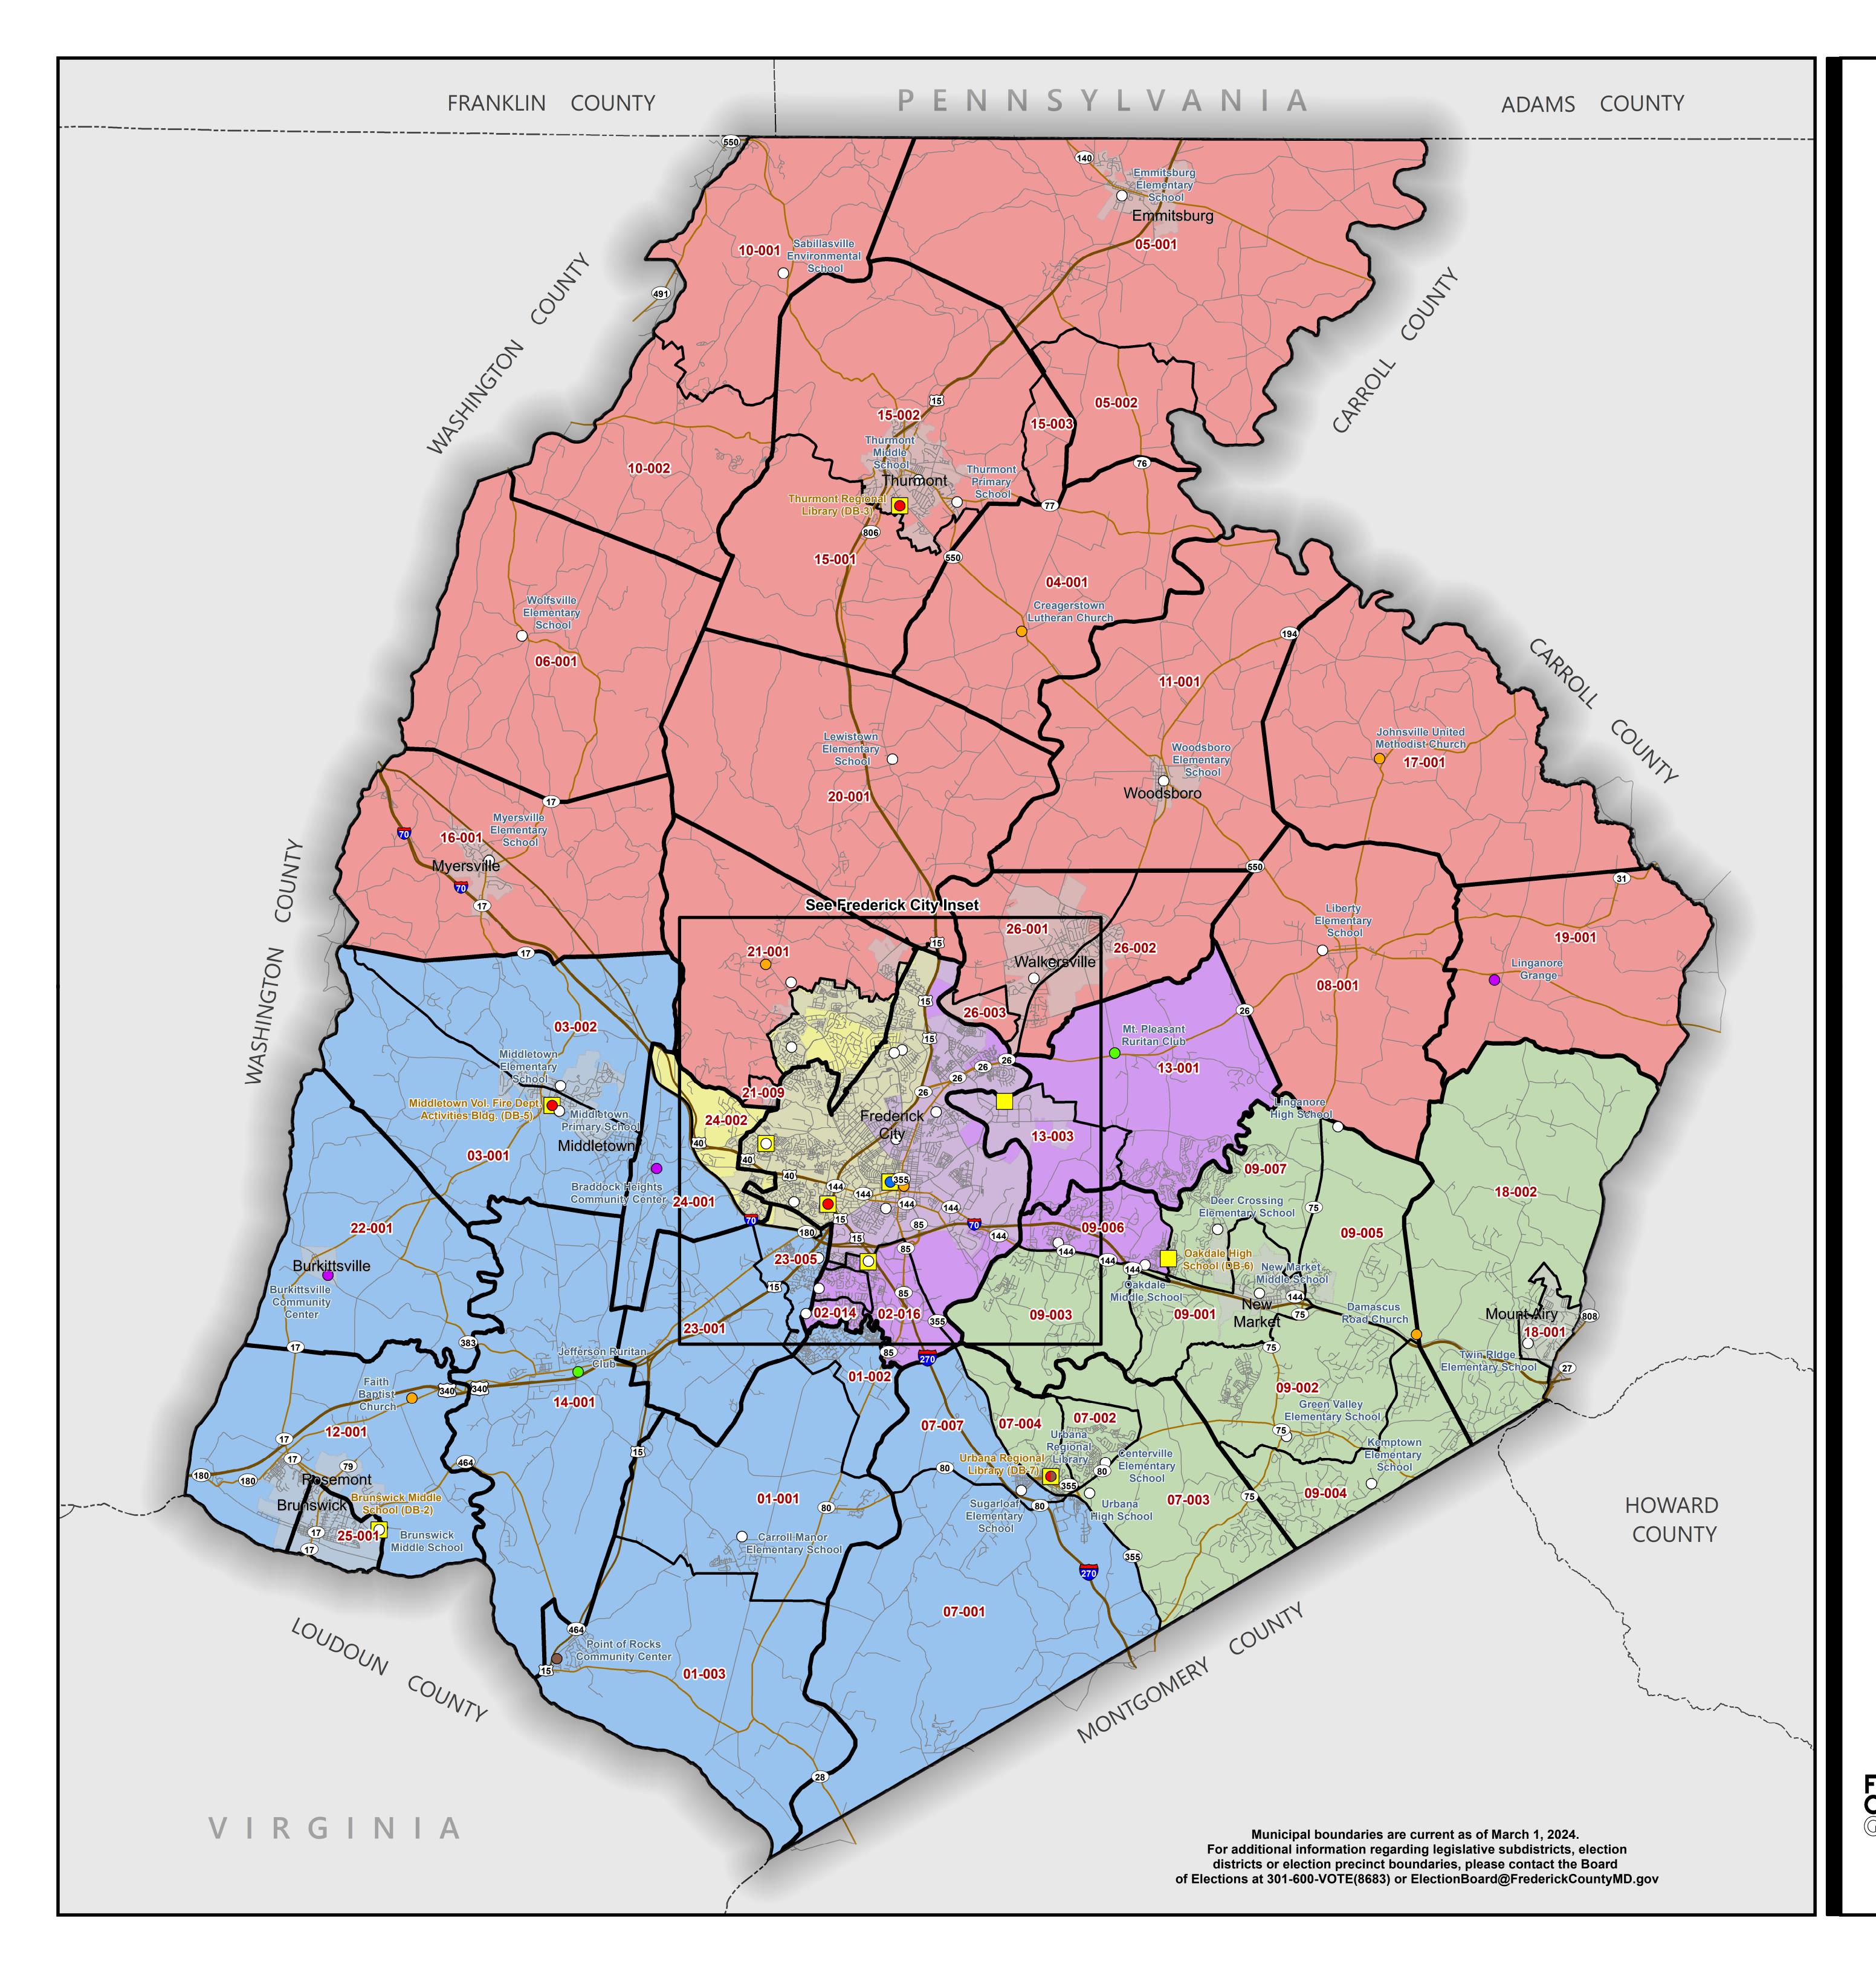

# 2024 Council Districts, Election Districts, and Precincts

# Frederick County, Maryland

**Board of Elections** March 11, 2024 Frederick County GIS

## **Council Districts**

# Election Precinct

- Election District
- Interstate/Highway
- State Route
- Roads
- Municipalities

## Miles Projection: NAD 1983 State Plane Maryland FIPS 1900 Feet

FREDERICK COUNTY

While efforts have been made to ensure the accuracy of this map, Frederick County accepts no liability or responsibility for errors, omissions, or positional inaccuracies in the content of this map. Reliance on this map is at the risk of the user. This map is for illustration purposes only and should not be used for surveying, engineering, or site-specific analysis.

MAP ID: 00027

### **Election Polling Places**

- Church
- Club
- Community Center
- Library
- Rec Center
- School
- Early Voting
- Drop Box Sites

10