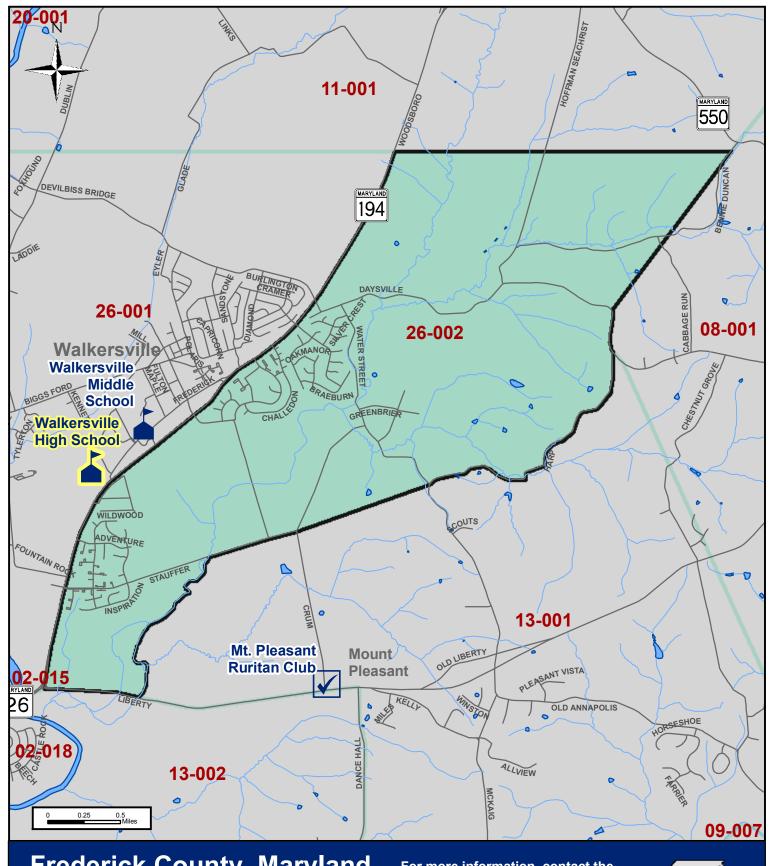

## Frederick County, Maryland 2010 Election Precincts

**Election Precinct: 26-002** 

Polling Place: Walkersville High School

81 Frederick Street

Walkersville 21793

For more information, contact the Board of Elections - 301-600-VOTE (8683).