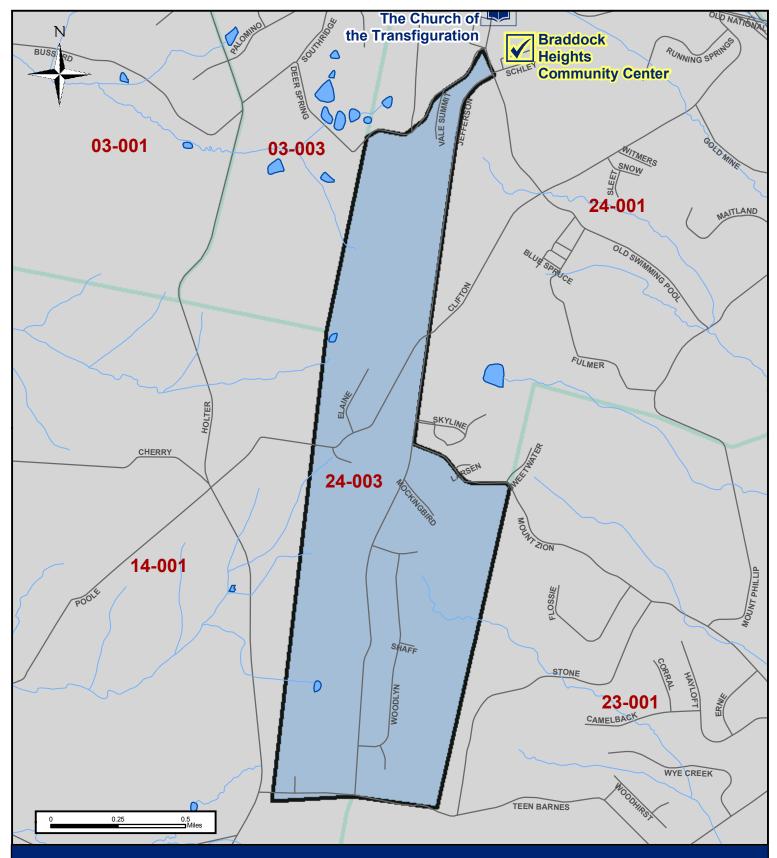

## Frederick County, Maryland 2010 Election Precincts

## Election Precinct: 24-003

Polling Place: Braddock Heights Community Center 4830 Schley Avenue Braddock Hts. 21714

## For more information, contact the Board of Elections - 301-600-VOTE (8683).

ø

While efforts have been made to ensure the accuracy of this map, Frederick County accepts no liability or responsibility for errors, omissions, or positional inaccuracies in the content of this map. Reliance on this map is at the risk of the user. This map is for illustration purposes only and should not be used for surveying, engineering, or site-specific analysis.