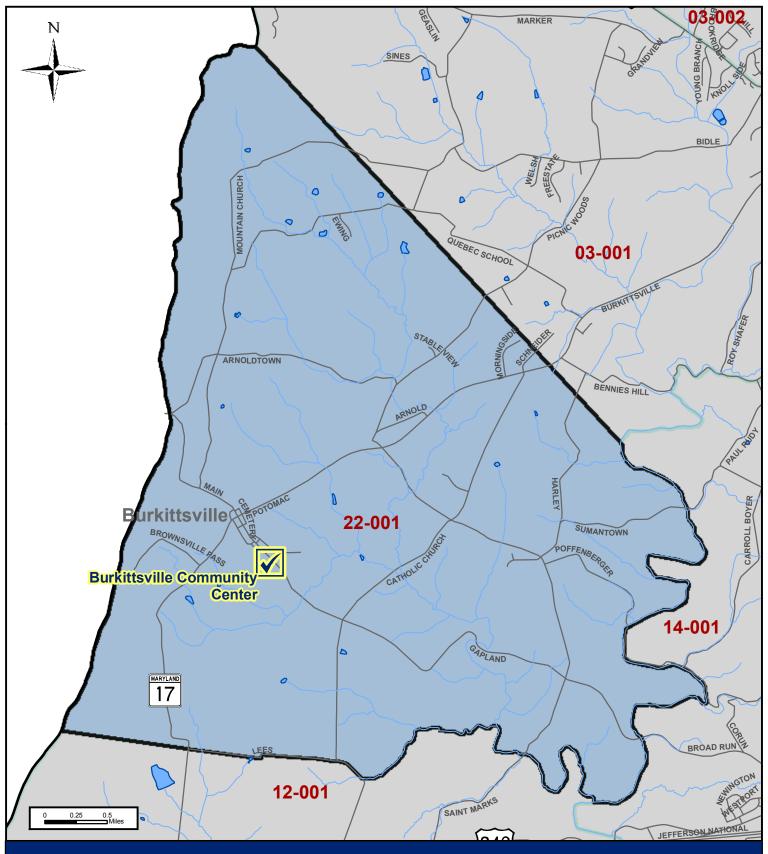

## Frederick County, Maryland 2010 Election Precincts

**Election Precinct: 22-001** 

Polling Place: Burkittsville Community Center

**500 East Main Street** 

**Burkittsville 21718** 

For more information, contact the Board of Elections - 301-600-VOTE (8683).

While efforts have been made to ensure the accuracy of this map, Frederick County accepts no liability or responsibility for errors, omissions, or positional inaccuracies in the content of this map. Reliance on this map is at the risk of the user. This map is for illustration purposes only and should not be used for surveying, engineering, or site-specific analysis.