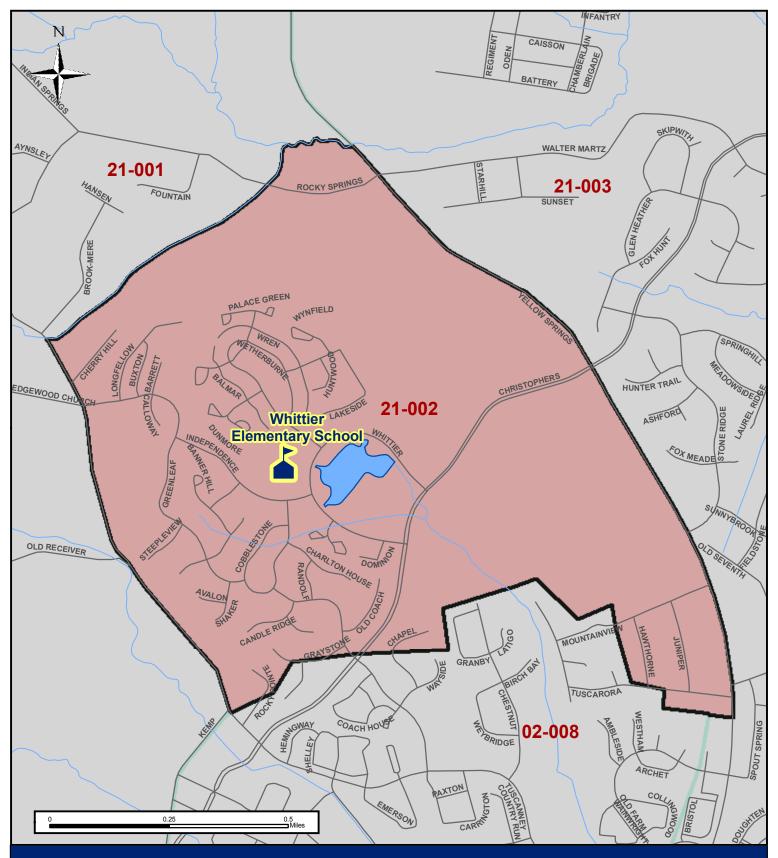

## Frederick County, Maryland 2010 Election Precincts

**Election Precinct: 21-002** 

**Polling Place: Whittier Elementary School** 

2400 Whittier Drive

Frederick 21702

For more information, contact the Board of Elections - 301-600-VOTE (8683).

While efforts have been made to ensure the accuracy of this map, Frederick County accepts no liability or responsibility for errors, omissions, or positional inaccuracies in the content of this map. Reliance on this map is at the risk of the user. This map is for illustration purposes only and should not be used for surveying, engineering, or site-specific analysis.