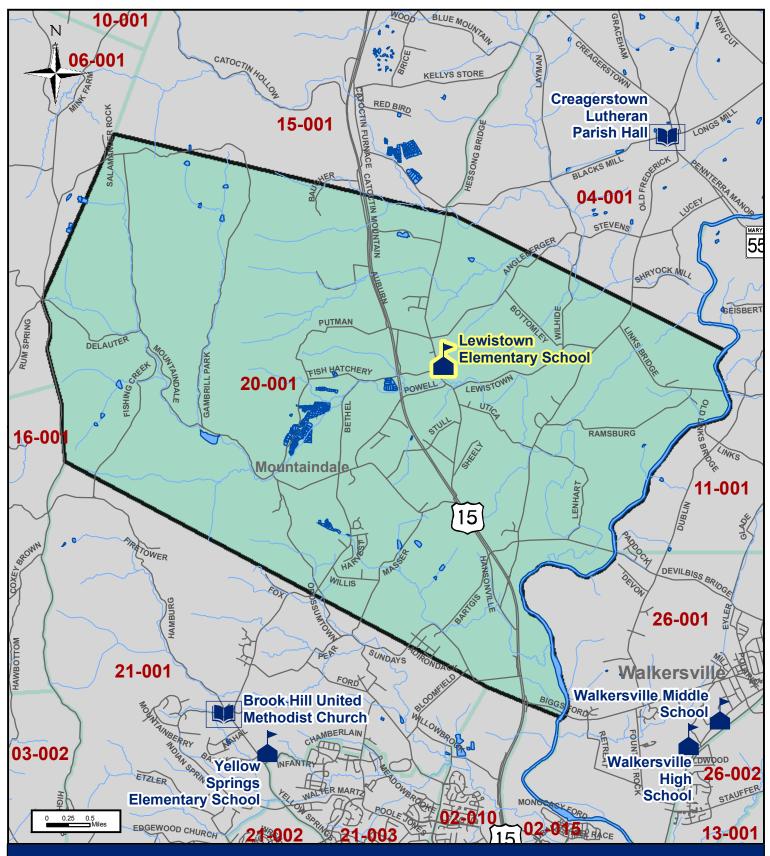

## Frederick County, Maryland 2010 Election Precincts

## Election Precinct: 20-001 Polling Place: Lewistown Elementary School 11119 Hessong Bridge Road Thurmont 21788

For more information, contact the Board of Elections - 301-600-VOTE (8683).

While efforts have been made to ensure the accuracy of this map, Frederick County accepts no liability or responsibility for errors, omissions, or positional inaccuracies in the content of this map. Reliance on this map is at the risk of the user. This map is for illustration purposes only and should not be used for surveying, engineering, or site-specific analysis.