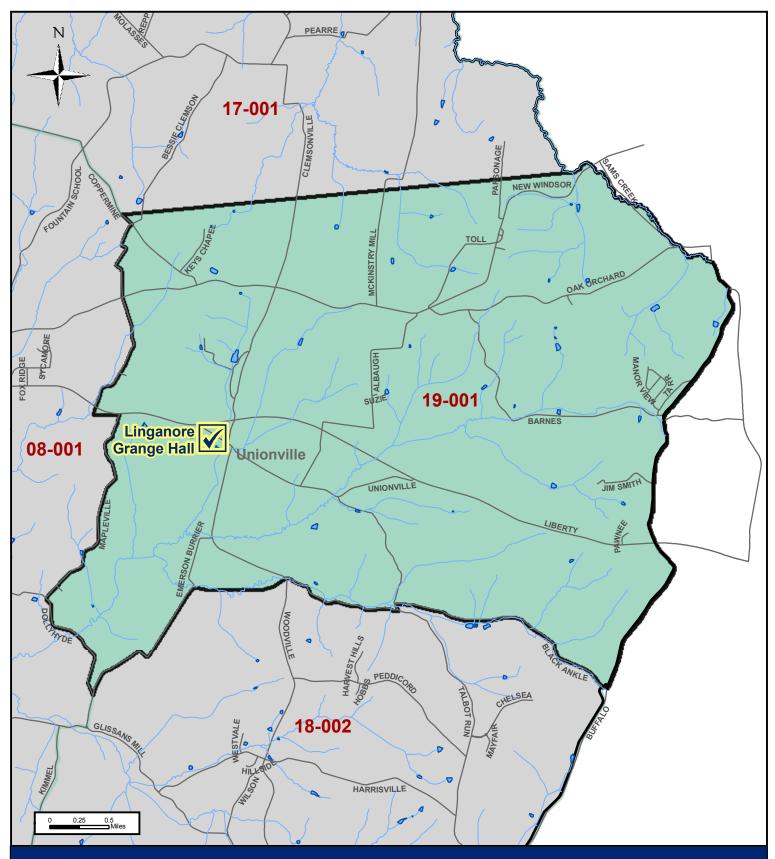

## Frederick County, Maryland 2010 Election Precincts

**Election Precinct: 19-001** 

Polling Place: Linganore Grange Hall

13629 Unionville Road Mount Airy 21771 For more information, contact the Board of Elections - 301-600-VOTE (8683).