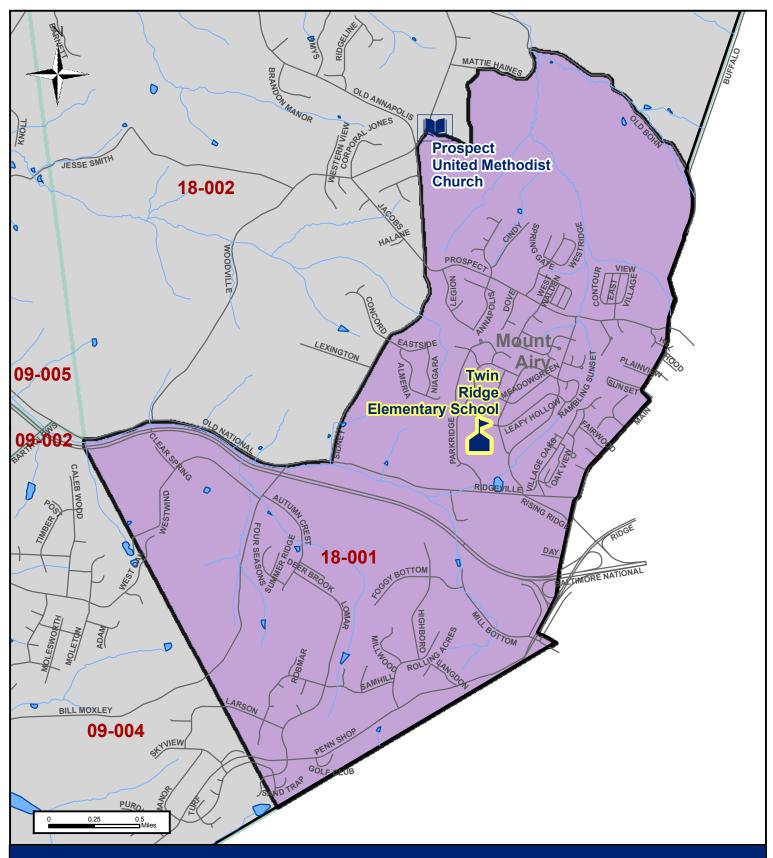

## Frederick County, Maryland 2010 Election Precincts

**Election Precinct: 18-001** 

Polling Place: Twin Ridge Elementary School

1106 Leafy Hollow Circle Mount Airy 21771 For more information, contact the Board of Elections - 301-600-VOTE (8683).