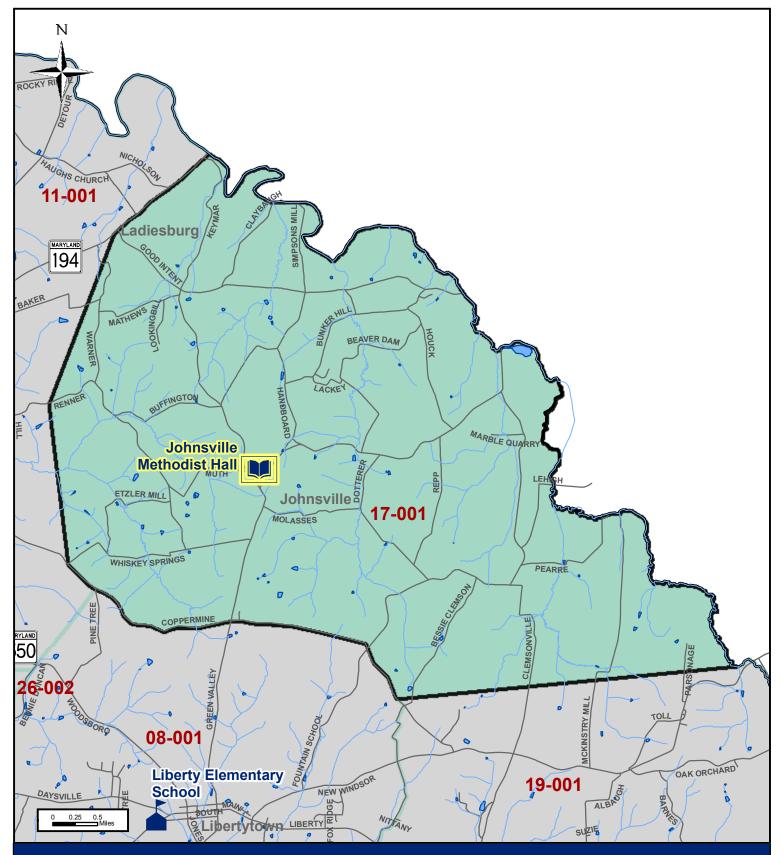

## Frederick County, Maryland 2010 Election Precincts

## Election Precinct: 17-001 Polling Place: Johnsville Methodist Hall 11106 Green Valley Road Union Bridge 21791

For more information, contact the Board of Elections - 301-600-VOTE (8683).

While efforts have been made to ensure the accuracy of this map, Frederick County accepts no liability or responsibility for errors, omissions, or positional inaccuracies in the content of this map. Reliance on this map is at the risk of the user. This map is for illustration purposes only and should not be used for surveying, engineering, or site-specific analysis.