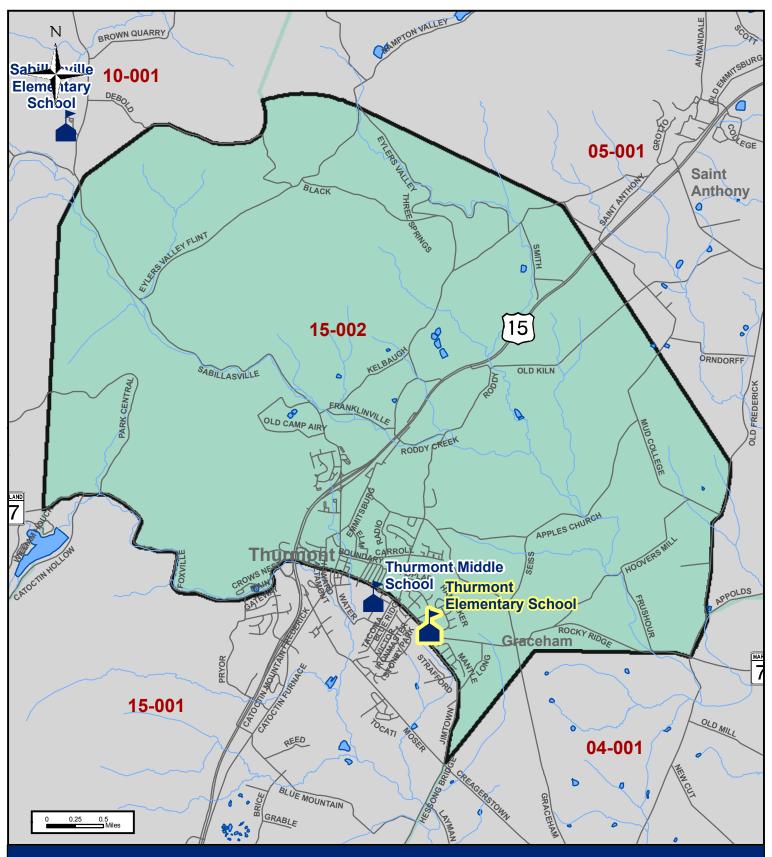

## Frederick County, Maryland 2010 Election Precincts

**Election Precinct: 15-002** 

Polling Place: Thurmont Elementary School

**805 East Main Street** 

Thurmont 21788

For more information, contact the Board of Elections - 301-600-VOTE (8683).

While efforts have been made to ensure the accuracy of this map, Frederick County accepts no liability or responsibility for errors, omissions, or positional inaccuracies in the content of this map. Reliance on this map is at the risk of the user. This map is for illustration purposes only and should not be used for surveying, engineering, or site-specific analysis.