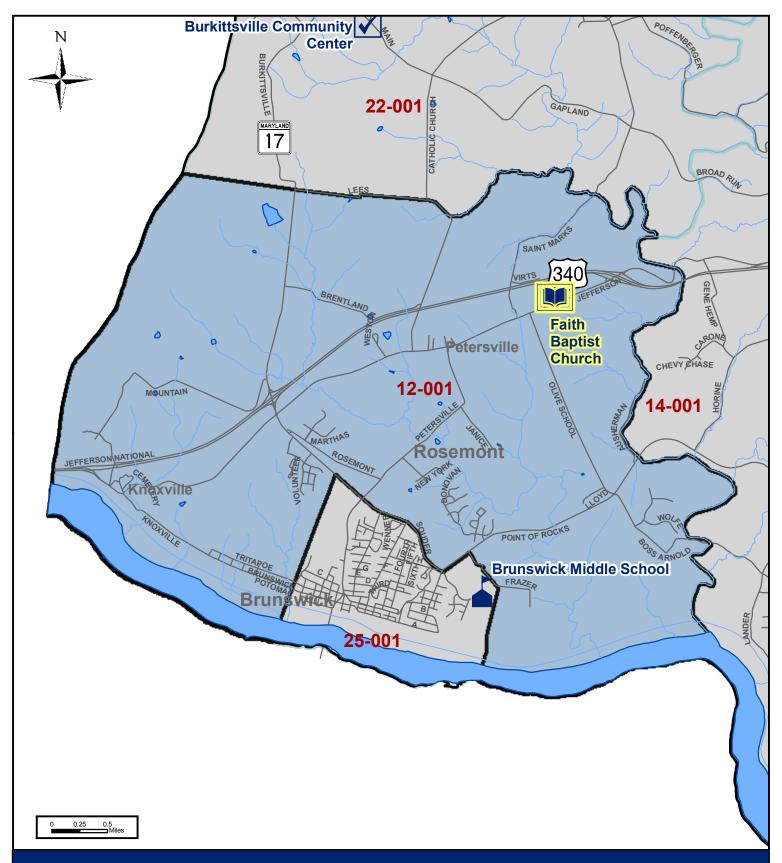

## Frederick County, Maryland 2010 Election Precincts

**Election Precinct: 12-001** 

Polling Place: Faith Baptist Church

2212 Jefferson Pike Knoxville 21758 For more information, contact the Board of Elections - 301-600-VOTE (8683).