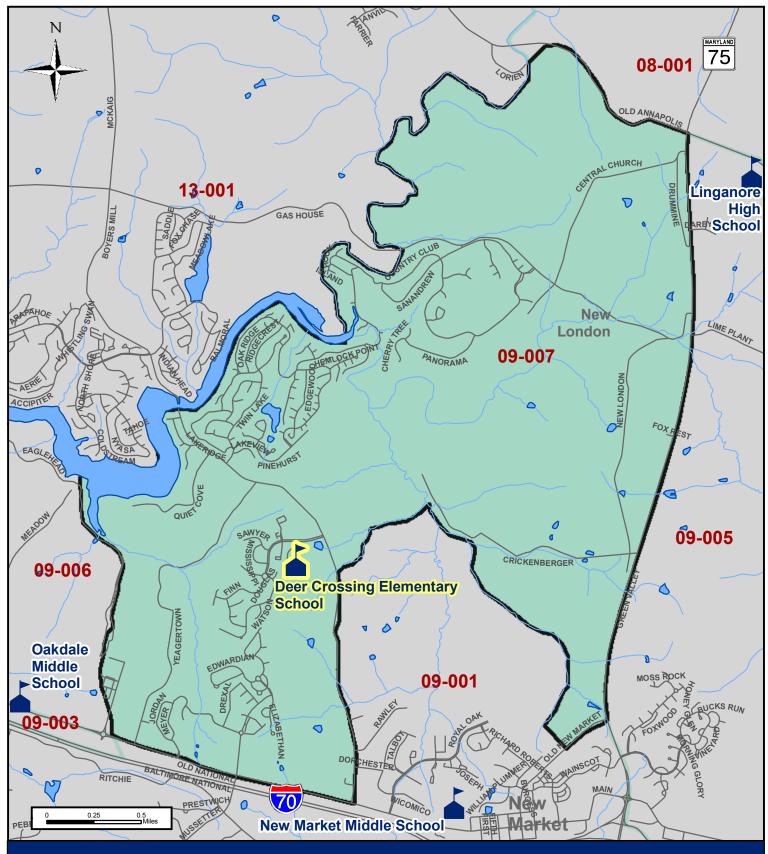

## Frederick County, Maryland 2010 Election Precincts

**Election Precinct: 09-007** 

**Polling Place: Deer Crossing Elementary School** 

10601 Finn Drive

New Market 21774

For more information, contact the Board of Elections - 301-600-VOTE (8683).

While efforts have been made to ensure the accuracy of this map, Frederick County accepts no liability or responsibility for errors, omissions, or positional inaccuracies in the content of this map. Reliance on this map is at the risk of the user. This map is for illustration purposes only and should not be used for surveying, engineering, or site-specific analysis.