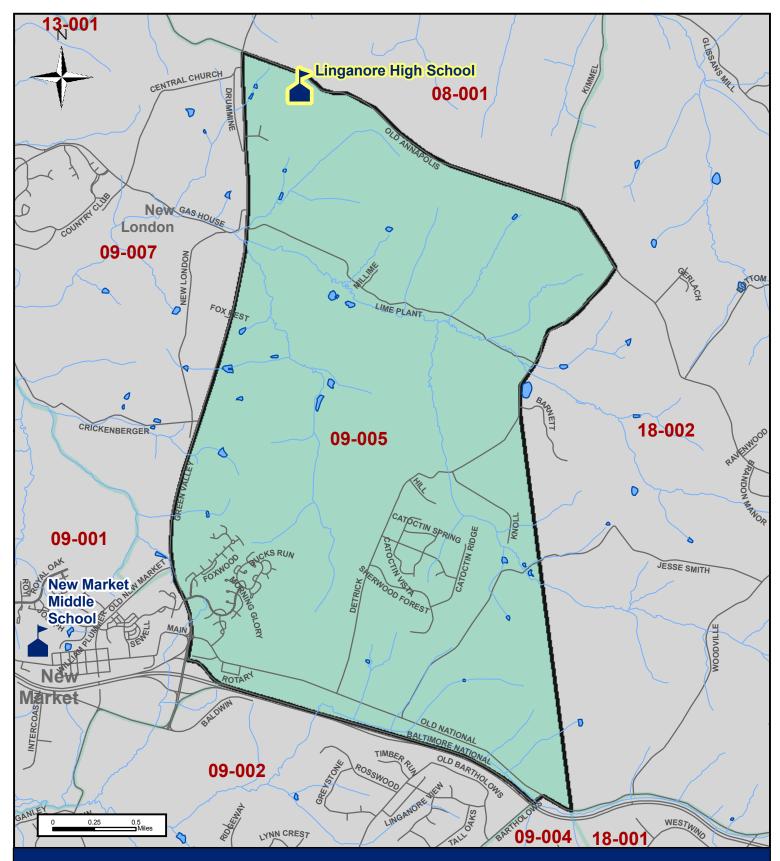

## Frederick County, Maryland 2010 Election Precincts

Election Precinct: 09-005 Polling Place: Linganore High School 12013 Old Annapolis Road Frederick 21701 For more information, contact the Board of Elections - 301-600-VOTE (8683).