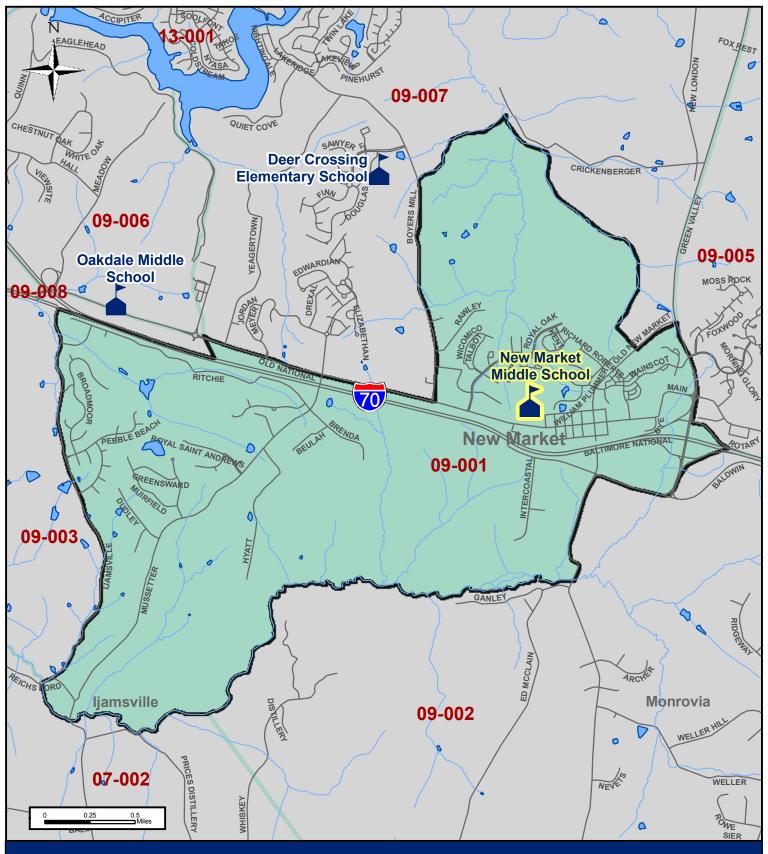

## Frederick County, Maryland 2010 Election Precincts

**Election Precinct: 09-001** 

Polling Place: New Market Middle School

125 West Main Street

New Market 21774

For more information, contact the Board of Elections - 301-600-VOTE (8683).

While efforts have been made to ensure the accuracy of this map, Frederick County accepts no liability or responsibility for errors, omissions, or positional inaccuracies in the content of this map. Reliance on this map is at the risk of the user. This map is for illustration purposes only and should not be used for surveying, engineering, or site-specific analysis.