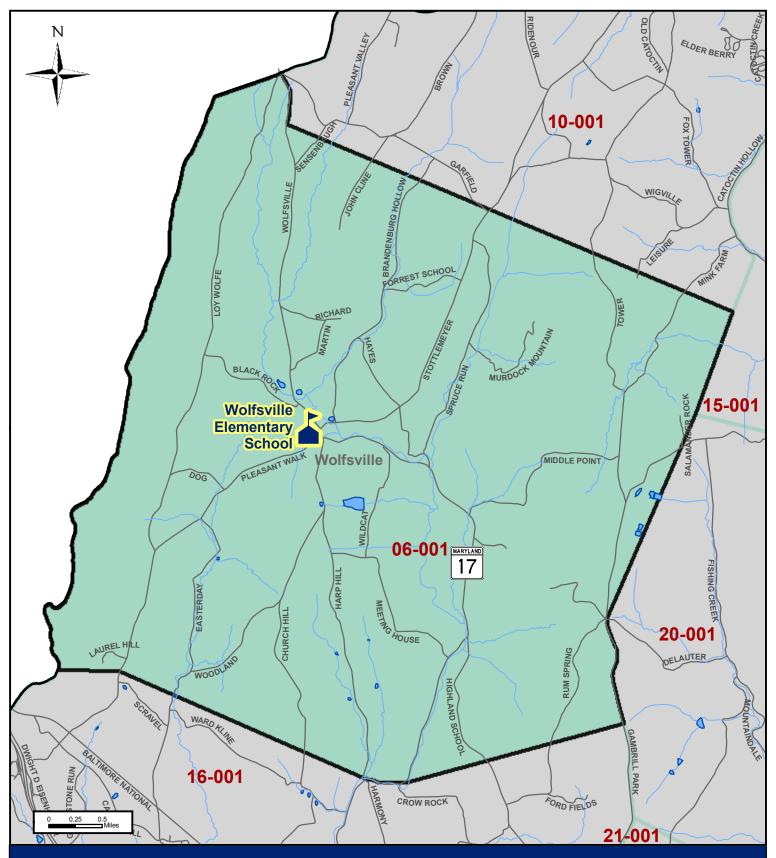

## Frederick County, Maryland 2010 Election Precincts

**Election Precinct: 06-001** 

Polling Place: Wolfsville Elementary School

12520 Wolfsville Road

Myersville 21773

For more information, contact the Board of Elections - 301-600-VOTE (8683).