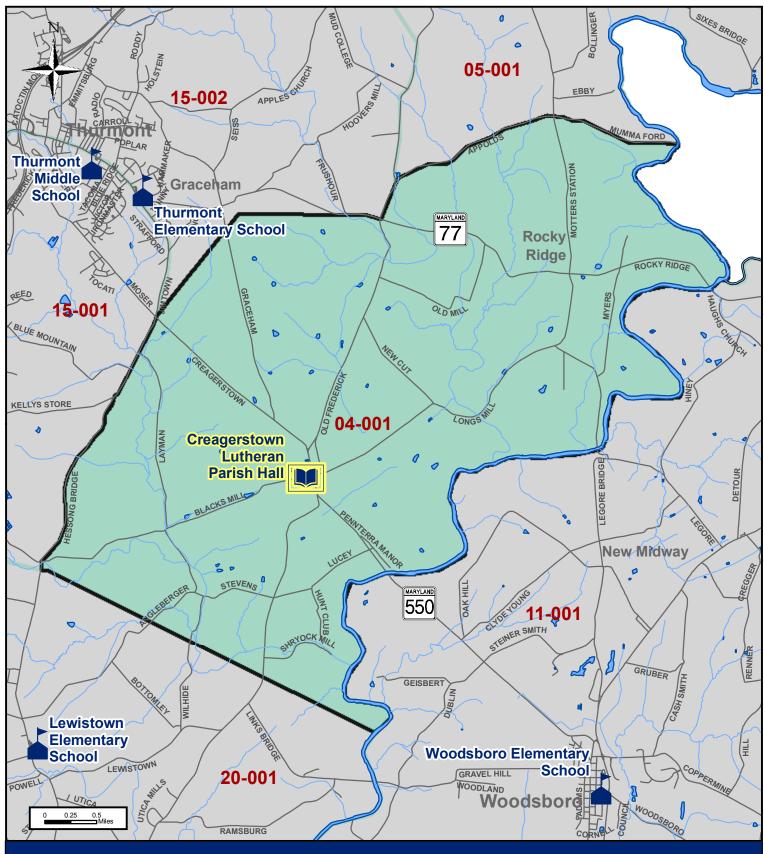

## Frederick County, Maryland 2010 Election Precincts

**Election Precinct: 04-001** 

Polling Place: Creagerstown Lutheran Parish Hall

8619 Blacks Mill Road

Thurmont 21788

For more information, contact the Board of Elections - 301-600-VOTE (8683).

While efforts have been made to ensure the accuracy of this map, Frederick County accepts no liability or responsibility for errors, omissions, or positional inaccuracies in the content of this map. Reliance on this map is at the risk of the user. This map is for illustration purposes only and should not be used for surveying, engineering, or site-specific analysis.