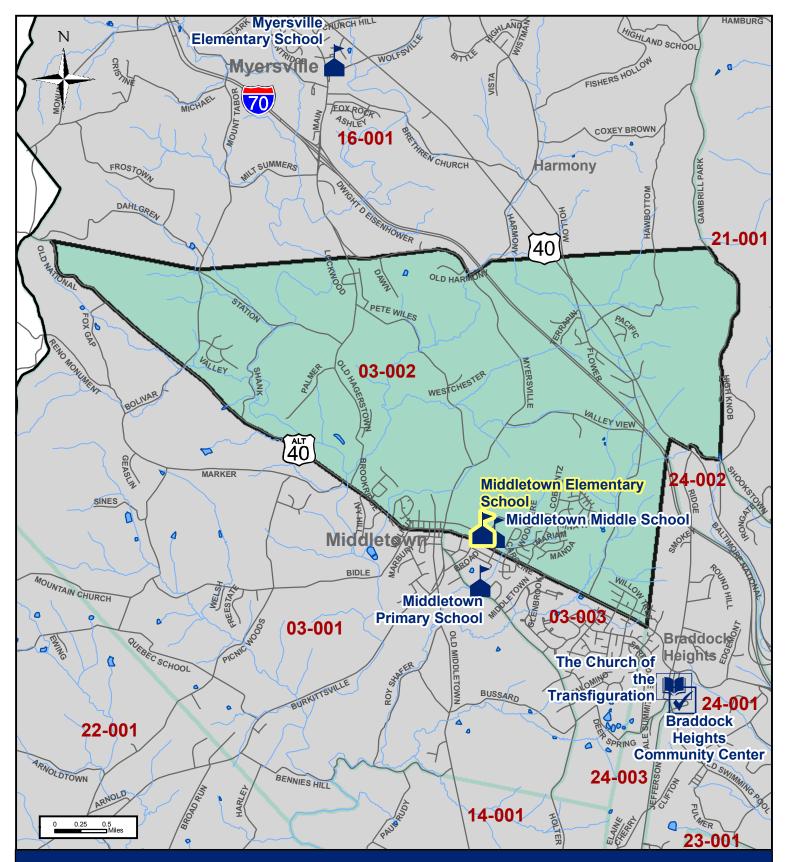

## Frederick County, Maryland 2010 Election Precincts

## **Election Precinct: 03-002**

Polling Place: Middletown Elementary School 201 East Green Street Middletown 21769 For more information, contact the Board of Elections - 301-600-VOTE (8683).

While efforts have been made to ensure the accuracy of this map, Frederick County accepts no liability or responsibility for errors, omissions, or positional inaccuracies in the content of this map. Reliance on this map is at the risk of the user. This map is for illustration purposes only and should not be used for surveying, engineering, or site-specific analysis.